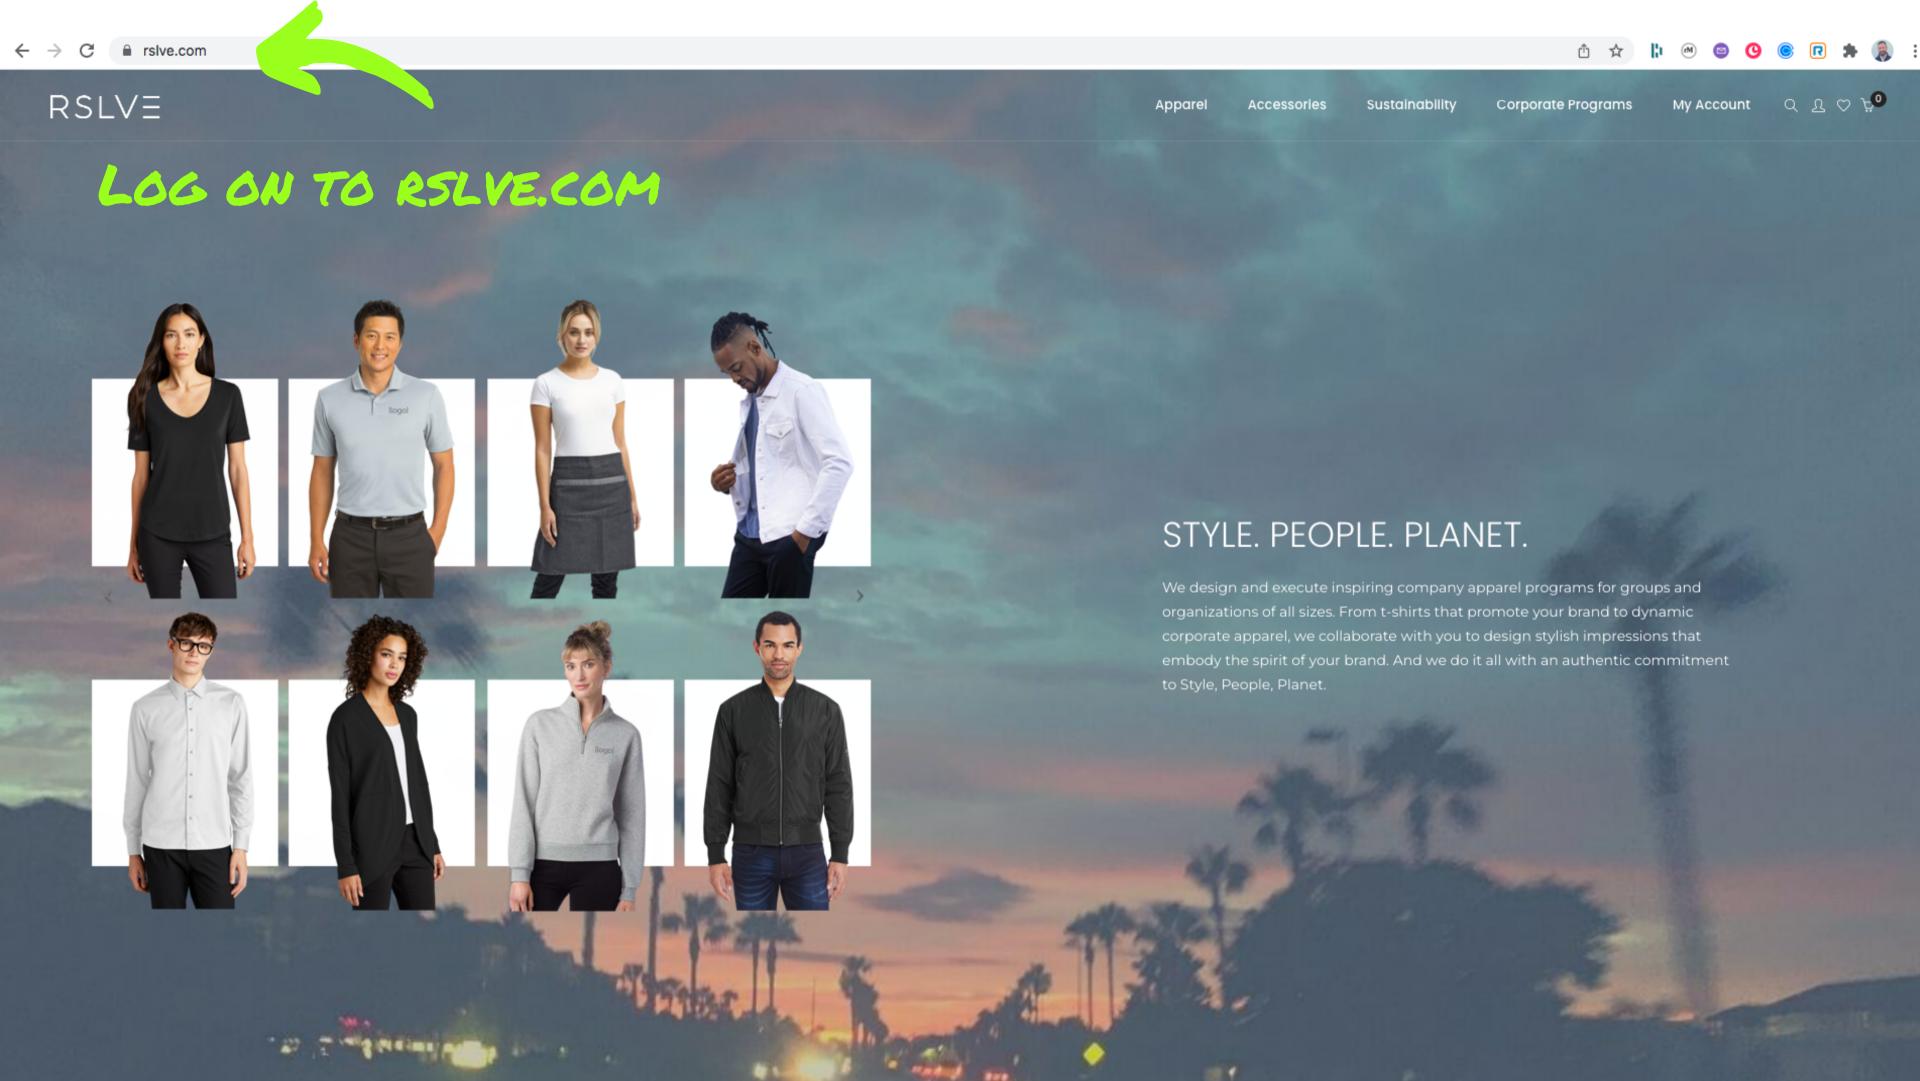

# EMPLOYEE PURCHASE INSTRUCTIONS

\*Use these instructions for optional Employee purchases paid with Personal credit/debit card.