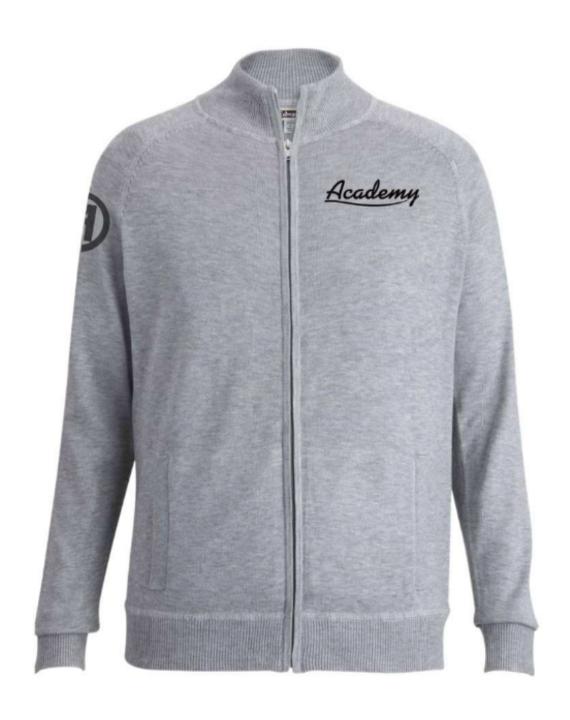

# SELECT THE ITEM(S) YOU WOULD LIKE TO PURCHASE ...

Mens LS Academy Bus Shirt \$33.00

Mens SS Academy Bus Shirt \$33.00

Womens LS Academy Bus Shirt \$33.00

Womens SS Academy Bus Shirt \$33.00

Unisex Full-Zip Sweater \$55.00

# SELECT YOUR SIZE AND QUANTITY ... THEN CLICK "ADD TO CART"

HOME > ACADEMY BUS > DISNEY LOCATION > EXISTING EMPLOYEE = SHOP > UNISEX FULL-ZIP SWEATER Unisex Full-Zip Sweater SKU: AEXP-1014-\$55.00 GREY Full-zip sweater jacket. COLOR XS S M L XL 2XL 3XL 4XL 5XL ADD TO CART SHARE: f y in P