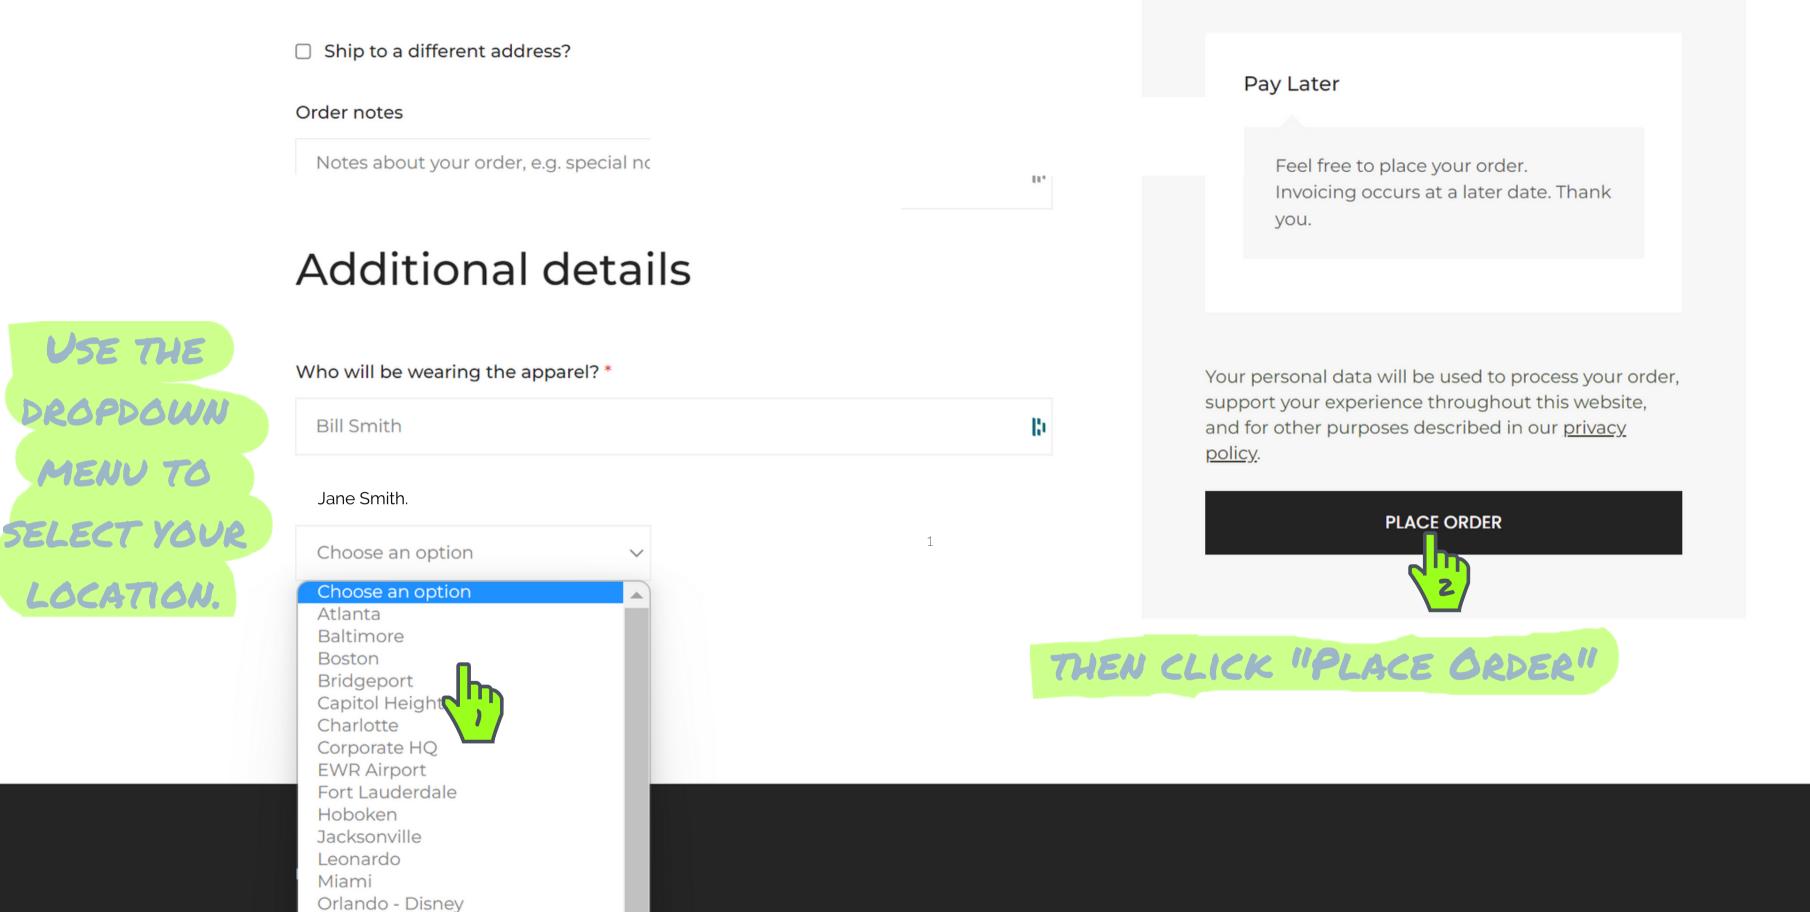

# SELECT YOUR REGION BY CLICKING ONE OF THE OPTIONS BELOW.

# WAIT FOR AN ORDER CONFIRMATION ...