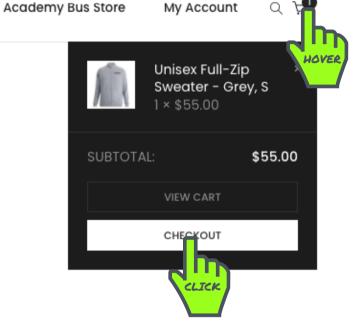

# ONCE YOU'VE SELECTED EVERYTHING YOU'D LIKE TO PURCHASE, HOVER

# OVER THE CART ICON AND CLICK "CHECKOUT" ...

HOME > ACADEMY BUS > DISNEY LOCATION > EXISTING EMPLOYEE = SHOP > UNISEX FULL-ZIP SWEATER Unisex Full-Zip Sweater SKU: AEXP-1014-\$55.00 GREY Full-zip sweater jacket. COLOR XS S M L XL 2XL 3XL 4XL 5XL ADD TO CART CATEGORIES: ACADEMY BUS ALL, EXISTING EMPLOYEE - SHOP, EXISTING EMPLOYEE - SHOP,