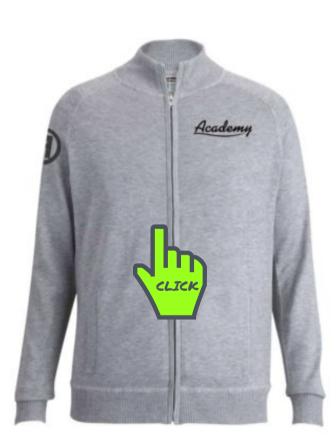

# SELECT THE ITEM(S) YOU WOULD LIKE TO PURCHASE ...

Mens LS Academy Bus Shirt \$33.00

Mens SS Academy Bus Shirt \$33.00

Womens LS Academy Bus Shirt \$33.00

Womens SS Academy Bus Shirt \$33.00

Unisex Full-Zip Sweater \$55.00

# SELECT YOUR SIZE AND QUANTITY ... THEN CLICK "ADD TO CART"

HOME > ACADEMY BUS > DISNEY LOCATION > EXISTING EMPLOYEE = SHOP > UNISEX FULL-ZIP SWEATER Unisex Full-Zip Sweater SKU: AEXP-1014-\$55.00 GREY Full-zip sweater jacket. COLOR XS S M L XL 2XL 3XL 4XL 5XL ADD TO CART SHARE: f y in P