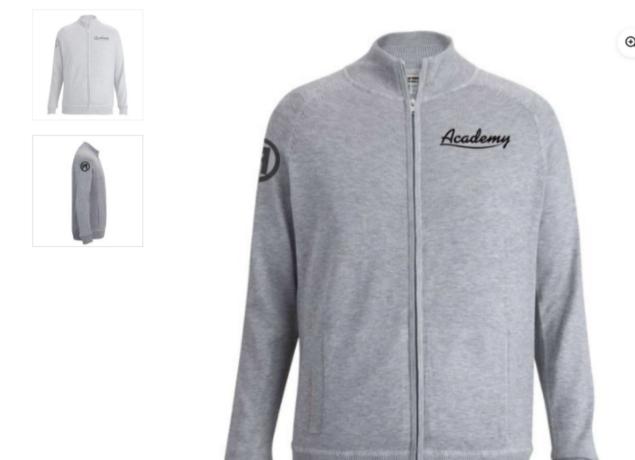

# SELECT YOUR SIZE AND QUANTITY ... THEN CLICK "ADD TO CART"

HOME > ACADEMY BUS > DISNEY LOCATION > EXISTING EMPLOYEE = SHOP > UNISEX FULL-ZIP SWEATER Unisex Full-Zip Sweater SKU: AEXP-1014-\$55.00 GREY Full-zip sweater jacket. COLOR XS S M L XL 2XL 3XL 4XL 5XL ADD TO CART SHARE: f y in P

# OVER THE CART ICON AND CLICK "CHECKOUT" ...

HOME > ACADEMY BUS > DISNEY LOCATION > EXISTING EMPLOYEE = SHOP > UNISEX FULL-ZIP SWEATER Unisex Full-Zip Sweater SKU: AEXP-1014-\$55.00 GREY Full-zip sweater jacket. COLOR XS S M L XL 2XL 3XL 4XL 5XL ADD TO CART CATEGORIES: ACADEMY BUS ALL, EXISTING EMPLOYEE - SHOP, EXISTING EMPLOYEE - SHOP,